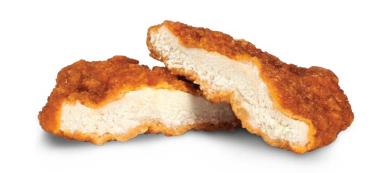

## 7516 GOLD KIST® WHOLE MUSCLE **BREADED FILLET**

Fully-cooked, Whole Grain Breaded, Skinless and Boneless Whole Muscle Chicken Breast Fillet. One 4 oz serving provides 2 oz equivalent meat/meat alternate and 1 oz equivalent grains.

**CONTAINS: MILK, WHEAT.** 

### **BONELESS, SKINLESS**

### WHOLE GRAIN BREADED CHICKEN BREAST FILLETS

WITH RIB MEAT

INGREDIENTS: Boneless Skinless Chicken Breast Fillets With Rib Meat, Water, Modified Food Starch, Reduced Sodium Sea Salt (Sea Salt, INGREDIENTS: Boneless Skinless Chicken Breast Fillets With Rib Meat, Water, Modified Food Starch, Reduced Sodium Sea Salt (Sea Salt, Potassium Chloride, Rice Flour), Sodium Phosphates, Sugar, Black Pepper, White Pepper, Garlic Powder, Yeast Extract. BREADED WITH: Whole Wheat Flour, Wheat Flour, Salt, Enriched Wheat Flour (Enriched With Niacin, Reduced fron, Thiamine Mononitrate, Riboflavin, Folic Acid), Sugar, Yeast Extract, Spice, Yeast, Soybean Oil, Extractives Of Paprika, Annatto And Turmeric, Dextrose, Leavening (Sodium Bicarbonate, Sodium Acid Pyrophosphate, Monocalcium Phosphate), BATTERED WITH:Water, Whole Wheat Flour, Modified Corn Starch, Salt, Enriched Wheat Flour (Enriched With Niacin, Reduced Iron, Thiamine Mononitrate, Riboflavin, Folic Acid), Sugar, Leavening (Calcium Acid Pyrophosphate, Monocalcium Phosphate, Sodium Bicarbonate), Spice, Maltodextrin, Soybean Oil, As Processing Aid), Extractives Of Paprika, Annatto And Turmeric, Butter Flavor (Butter, Sweet Buttermilk, Natural Flavor). PREDUSTED WITH: Whole Wheat Flour, Modified Corn Starch, Salt, Spice Extractive. Breading Set In Vegetable Oil.